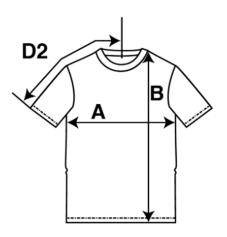

# MEN

#### Sizing

| *All sizes | are | listed | in | centimeters |
|------------|-----|--------|----|-------------|
|------------|-----|--------|----|-------------|