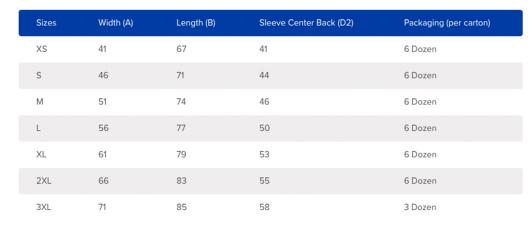

# MEN

#### Sizing

| *All sizes | are | listed | in | centimeters |
|------------|-----|--------|----|-------------|
|------------|-----|--------|----|-------------|